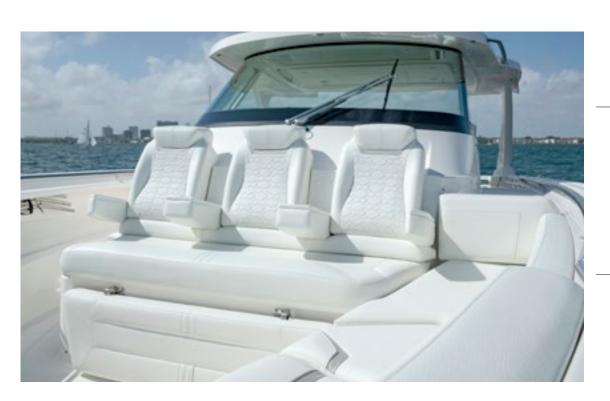

### OUTBOARD MODEL STANDARD PACKAGES

A hallmark of our outboard packages, the upholstery detail and design elevates your vessel's sophistication on the water. Standard on our 34', 38' and 43' models, our Standard Upholstery Packages offer three unique colorways.

STANDARD ON OUR 34', 38' AND 43' MODELS

### STANDARD PACKAGE | UPHOLSTERY OPTIONS

NASSAU BLUE CARBON SAND

Accent

Quilted Backrest

Duvet

Accent Pillow

Accent Pillow