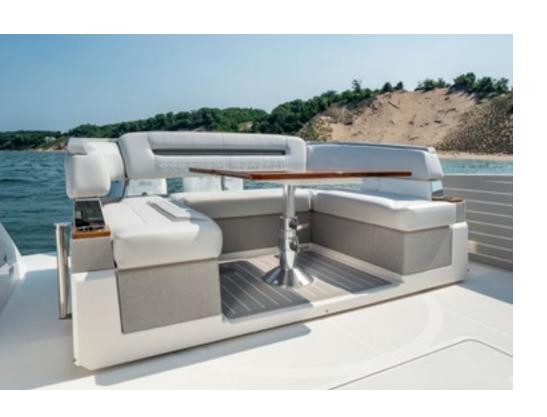

### OUTBOARD MODEL SIGNATURE PACKAGES

Elevate the look of your outboard powered Tiara Yacht with the refined aesthetics of our Signature Upholstery options. Choose from three exterior upholstery packages that feature handcrafted embroidery and tonal colorways. Dive into the details by choosing from four fabric options for your bedding and pillows.

The LE line also comes with your choice of Ultraleather for the salon, helm and cabin. See page 16 for options.

OPTIONAL ON OUR 34', 38' AND 43' MODELS
STANDARD ON OUR 48' MODELS

LIGHTHOUSE WHITE

SEA CLIFF GREY

ADORF SAND

Lighthouse White Base Ultraleather

Sea Stone Grey Accent

LIGHTHOUSE WHITE SEA CLIFF GREY

Sea Cliff Grey Base Ultraleather

Sea Stone Grey Accent

LIGHTHOUSE WHITE SEA CLIFF GREY ADOBE SAND

Adobe Sand Base Ultraleather