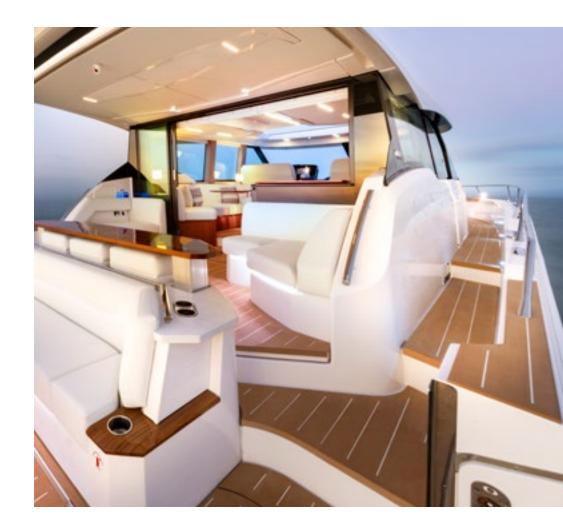

### OUTBOARD MODEL STANDARD PACKAGES

A hallmark of our outboard packages, the upholstery detail and design elevates your vessel's sophistication on the water. Standard on our 34', 38' and 43' models, our Standard Upholstery Packages offer three unique colorways.

### OUTBOARD MODEL SIGNATURE PACKAGES

Elevate the look of your outboard powered Tiara Yacht with the refined aesthetics of our Signature Upholstery options. Choose from three exterior upholstery packages that feature handcrafted embroidery and tonal colorways. Dive into the details by choosing from four fabric options for your bedding and pillows.