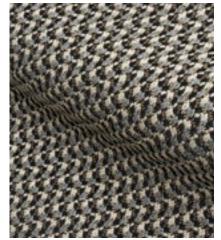

### OUTBOARD MODEL SIGNATURE PACKAGES

Elevate the look of your outboard powered Tiara Yacht with the refined aesthetics of our Signature Upholstery options. Choose from three exterior upholstery packages that feature handcrafted embroidery and tonal colorways. Dive into the details by choosing from four fabric options for your bedding and pillows.

The LE line also comes with your choice of Ultraleather for the salon, helm and cabin. See page 16 for options.

OPTIONAL ON OUR 34', 38' AND 43' MODELS
STANDARD ON OUR 48' MODELS

LIGHTHOUSE WHITE

SEA CLIFF GREY

ADORF SAND

Lighthouse White Base Ultraleather

Sea Stone Grey Accent

LIGHTHOUSE WHITE SEA CLIFF GREY

Sea Cliff Grey Base Ultraleather

Sea Stone Grey Accent

LIGHTHOUSE WHITE SEA CLIFF GREY ADOBE SAND

Adobe Sand Base Ultraleather