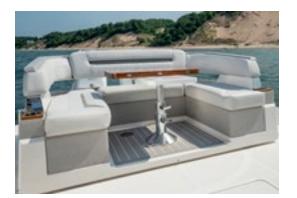

### OUTBOARD MODEL SIGNATURE PACKAGES

Elevate the look of your outboard powered Tiara Yacht with the refined aesthetics of our Signature Upholstery options. Choose from three exterior upholstery packages that feature handcrafted embroidery and tonal colorways. Dive into the details by choosing from four fabric options for your bedding and pillows.

The LE line also comes with your choice of Ultraleather for the salon, helm and cabin. See page 16 for options.

OPTIONAL ON OUR 34', 38' AND 43' MODELS
STANDARD ON OUR 48' MODELS

LIGHTHOUSE WHITE

SEA CLIFF GREY