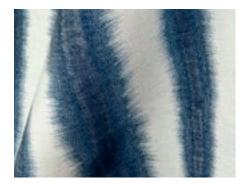

### OUTBOARD MODEL SIGNATURE PACKAGES

Elevate the look of your outboard powered Tiara Yacht with the refined aesthetics of our Signature Upholstery options. Choose from three exterior upholstery packages that feature handcrafted embroidery and tonal colorways. Dive into the details by choosing from four fabric options for your bedding and pillows.

The LE line also comes with your choice of Ultraleather for the salon, helm and cabin. See page 16 for options.

OPTIONAL ON OUR 34', 38' AND 43' MODELS
STANDARD ON OUR 48' MODELS

LIGHTHOUSE WHITE

SEA CLIFF GREY

ADORF SAND

Lighthouse White Base Ultraleather

Sea Stone Grey Accent

LIGHTHOUSE WHITE SEA CLIFF GREY

Sea Cliff Grey Base Ultraleather

Sea Stone Grey Accent

LIGHTHOUSE WHITE SEA CLIFF GREY ADOBE SAND

Adobe Sand Base Ultraleather