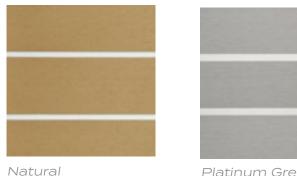

### SYNTHETIC TEAK DECKING

Available on our outboard models, synthetic teak decking is made with the highest grade UV protection available, refining the space while keeping maintenance to a minimum. Select from Natural or Platinum Grey, both with white lines.

Platinum Grey