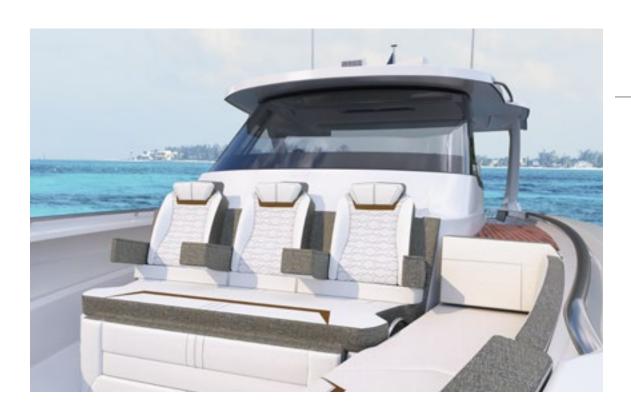

### OUTBOARD MODEL STANDARD PACKAGES

A hallmark of our outboard packages, the upholstery detail and design elevates your vessel's sophistication on the water. Standard on our 34', 38' and 43' models, our Standard Upholstery Packages offer three unique colorways.

STANDARD ON OUR 34', 38' AND 43' MODELS

### STANDARD PACKAGE | UPHOLSTERY OPTIONS

NASSAU BLUE CARBON SAND

Accent

Quilted Backrest

Duvet

Accent Pillow

Accent Pillow