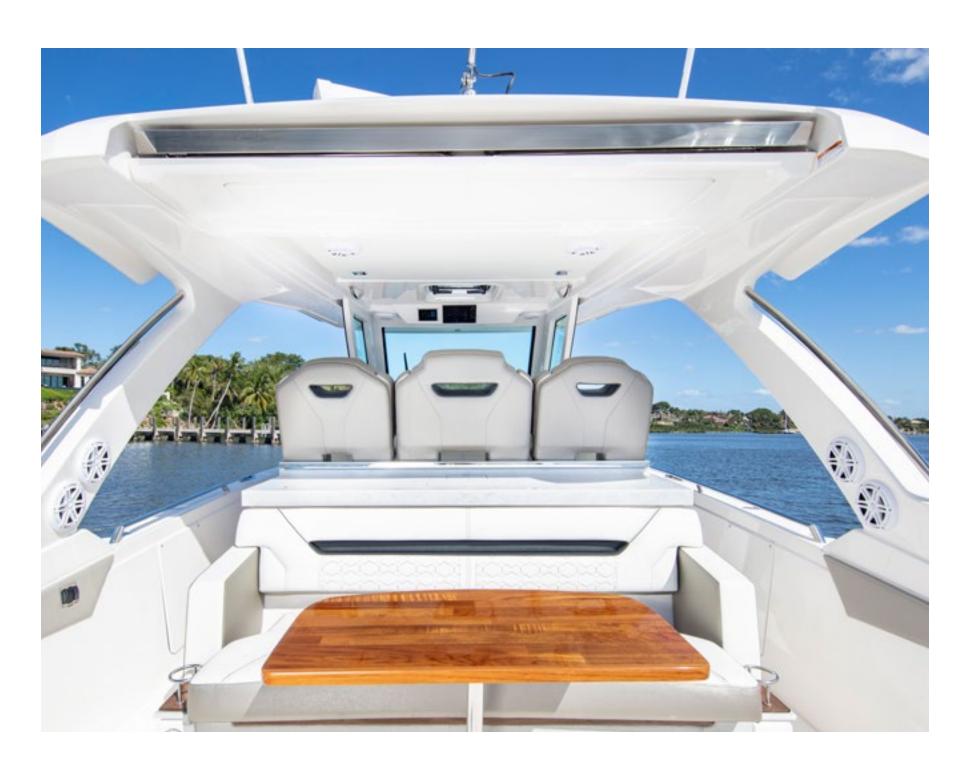

### OUTBOARD MODEL STANDARD PACKAGES

A hallmark of our outboard packages, the upholstery detail and design elevates your vessel's sophistication on the water. Standard on our 34', 38' and 43' models, our Standard Upholstery Packages offer three unique colorways.

STANDARD ON OUR 34', 38' AND 43' MODELS

### STANDARD PACKAGE | UPHOLSTERY OPTIONS

NASSAU BLUE CARBON SAND

Accent

Quilted Backrest

Duvet

Accent Pillow

Accent Pillow