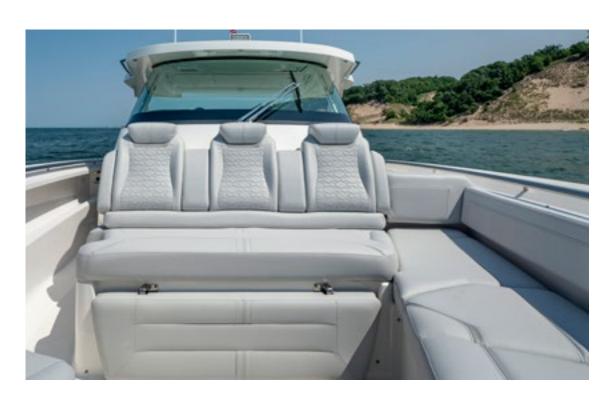

### OUTBOARD MODEL SIGNATURE PACKAGES

Elevate the look of your outboard powered Tiara Yacht with the refined aesthetics of our Signature Upholstery options. Choose from three exterior upholstery packages that feature handcrafted embroidery and tonal colorways. Dive into the details by choosing from four fabric options for your bedding and pillows.

The LE line also comes with your choice of Ultraleather for the salon, helm and cabin. See page 16 for options.

OPTIONAL ON OUR 34', 38' AND 43' MODELS
STANDARD ON OUR 48' MODELS

LIGHTHOUSE WHITE

SEA CLIFF GREY