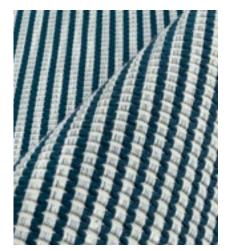

### OUTBOARD MODEL STANDARD PACKAGES

A hallmark of our outboard packages, the upholstery detail and design elevates your vessel's sophistication on the water. Standard on our 34', 38' and 43' models, our Standard Upholstery Packages offer three unique colorways.

### STANDARD PACKAGE | UPHOLSTERY OPTIONS

NASSAU BLUE CARBON SAND

Accent

Quilted Backrest

Duvet

Accent Pillow

Accent Pillow