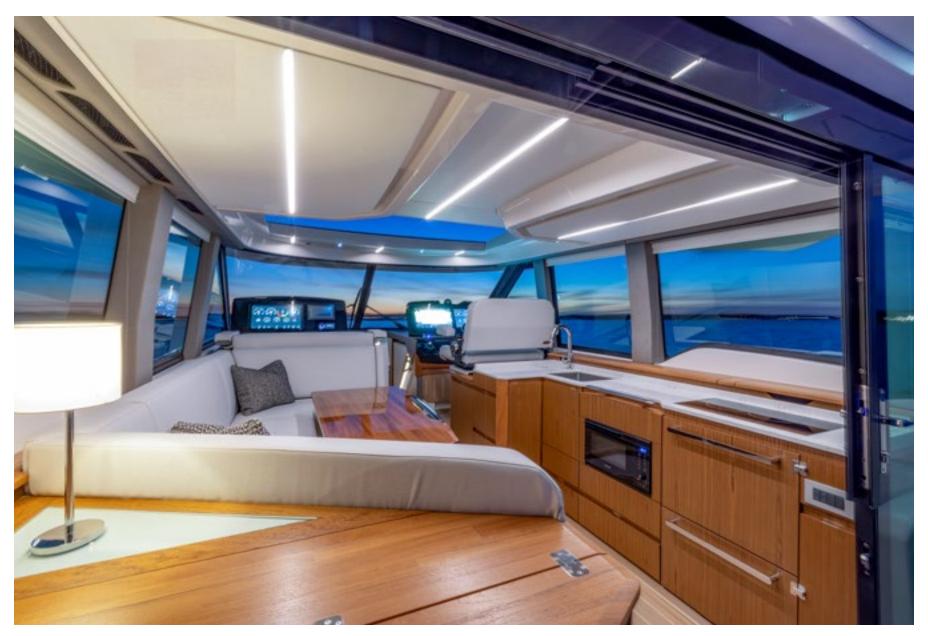

# LUXURY EXPRESS (LE) INTERIOR UPHOLSTERY OPTIONS

Select from four upholstery options, developed and refined to compliment the styling of your Tiara Yacht.

AVAILABLE ON THE 43 LE AND 48 LE

Lighthouse White

# INBOARD MODEL UPHOLSTERY OPTIONS

Select from four upholstery options, developed and refined to compliment the styling of your Tiara Yacht.

AVAILABLE ON EX MODELS

Lighthouse White

Sea Stone Grey

Adobe Sand

# INBOARD MODEL FABRIC PACKAGES

Our carefully curated fabric packages bring your vessel to life. Choose from four unique fabric packages with modern styling and specifically engineered for a marine environment.