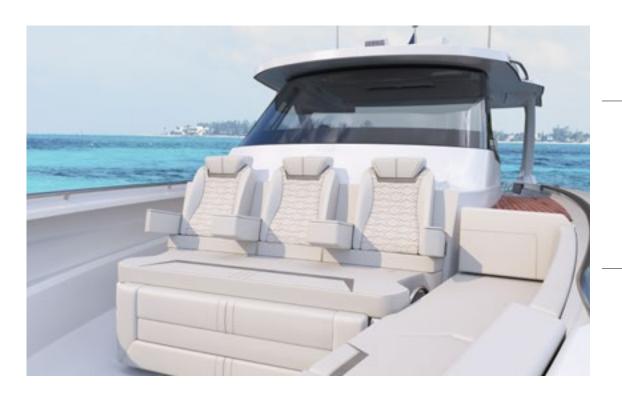

### OUTBOARD MODEL STANDARD PACKAGES

A hallmark of our outboard packages, the upholstery detail and design elevates your vessel's sophistication on the water. Standard on our 34', 38' and 43' models, our Standard Upholstery Packages offer three unique colorways.

STANDARD ON OUR 34', 38' AND 43' MODELS

### STANDARD PACKAGE | UPHOLSTERY OPTIONS

NASSAU BLUE CARBON SAND

Accent

Quilted Backrest

Duvet

Accent Pillow

Accent Pillow