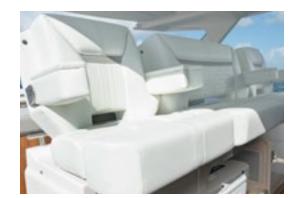

### OUTBOARD MODEL STANDARD PACKAGES

A hallmark of our outboard packages, the upholstery detail and design elevates your vessel's sophistication on the water. Standard on our 34', 38' and 43' models, our Standard Upholstery Packages offer three unique colorways.

### STANDARD PACKAGE | UPHOLSTERY OPTIONS

NASSAU BLUE CARBON SAND

Accent

Quilted Backrest

Duvet

Accent Pillow

Accent Pillow