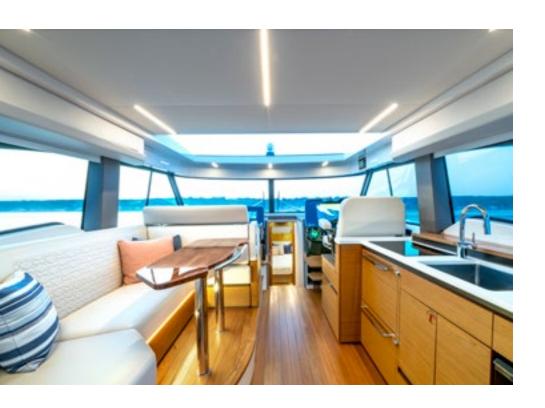

# INBOARD MODEL UPHOLSTERY OPTIONS

Select from four upholstery options, developed and refined to compliment the styling of your Tiara Yacht.

AVAILABLE ON EX MODELS

Lighthouse White

Sea Stone Grey

Adobe Sand

# INBOARD MODEL FABRIC PACKAGES

Our carefully curated fabric packages bring your vessel to life. Choose from four unique fabric packages with modern styling and specifically engineered for a marine environment.