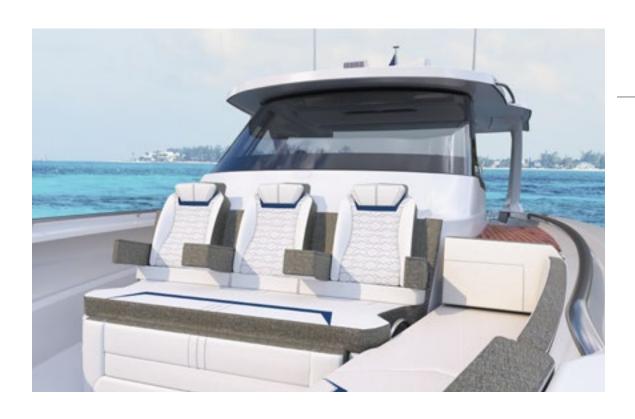

### OUTBOARD MODEL STANDARD PACKAGES

A hallmark of our outboard packages, the upholstery detail and design elevates your vessel's sophistication on the water. Standard on our 34', 38' and 43' models, our Standard Upholstery Packages offer three unique colorways.

STANDARD ON OUR 34', 38' AND 43' MODELS

### STANDARD PACKAGE | UPHOLSTERY OPTIONS

NASSAU BLUE CARBON SAND

Accent

Quilted Backrest

Duvet

Accent Pillow

Accent Pillow